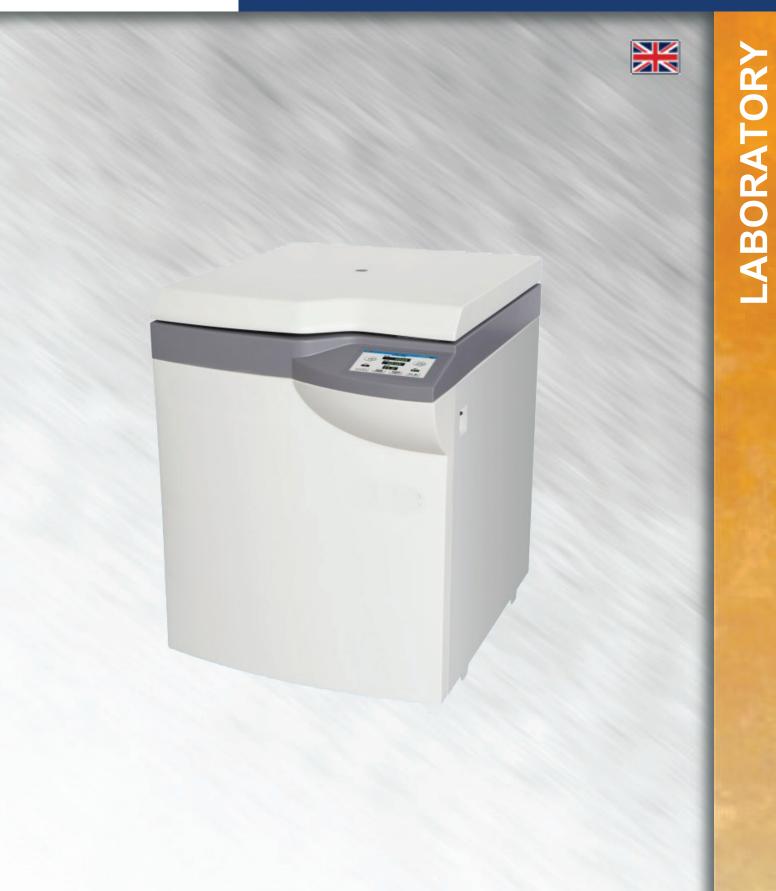

# ESCL-5 ESCL-5R Large Capacity Centrifuge

Large Capacity Centrifuge

#### **Features**

Large capacity refrigerated centrifugeuse **ESCL-5R** and non-refrigerated **ESCL-5**, with it's large capacity of 6x500ml and 4x1000ml swing rotor, are with elegant arc appearance and high centrifugation.

Non-CFC refrigeration system, UI design and great performance. It's the first choice of the blood banks and hospitals for large centrifugation.

## 7 inches touch screen

Touch screen control, setup value and running value are displayed.

# Safe and reliable

Three tiers containment and rotor self-identified with other portective functions of balance, overspeed, overtemperature and electronic interlok to ensure thesafety of people and instrument.

## Easy use

- 99 programs can be stored, regular programs can be accessed easily
- Operation data and error code can be copied by USB for easy record
- RCF and speed can be shifted, running parameter and setup parameters are displayed on the screen.