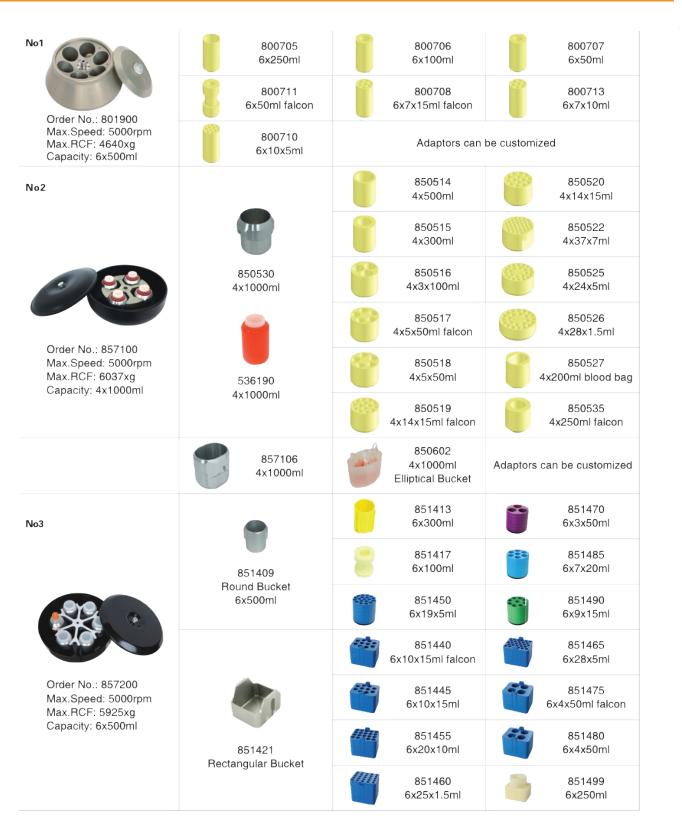

| 1                      |
| Temprature Accuracy              | ±2°C                   | /                      |
| Compressor<br>Assembling Unit    | Non-CFC(R404a)         | 1                      |
| Noise                            | <65dB(A)               |                        |
| Power Supply                     | AC220V±22V<br>50Hz 15A | AC220V±22V 50Hz<br>10A |
| Wattage                          | 3.0Kw                  | 2.0Kw                  |
| Dimension (W x D x H)            | 700x880x930(mm)        |                        |
| Package Dimension<br>(W x D x H) | 820x1000x1080(mm)      |                        |
| Weight                           | 260Kg                  | 220Kg                  |



ABORATORY

# ESCL-5/ESCL-5R

### Large Capacity Centrifuge

#### Rotors





<u>e 55e</u>